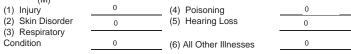

## Number of Cases Total number of Total number of Total number of cases Total number of deaths cases with days with job transfer or other recordable away from work restriction cases 0 0 Ο 0 (G) (H) (I) (J) Number of Days Total number of Total number of days of days away from iob transfer or restriction w∩rk 0 (K) (L) Injury and Illness Types Total number of... (M)